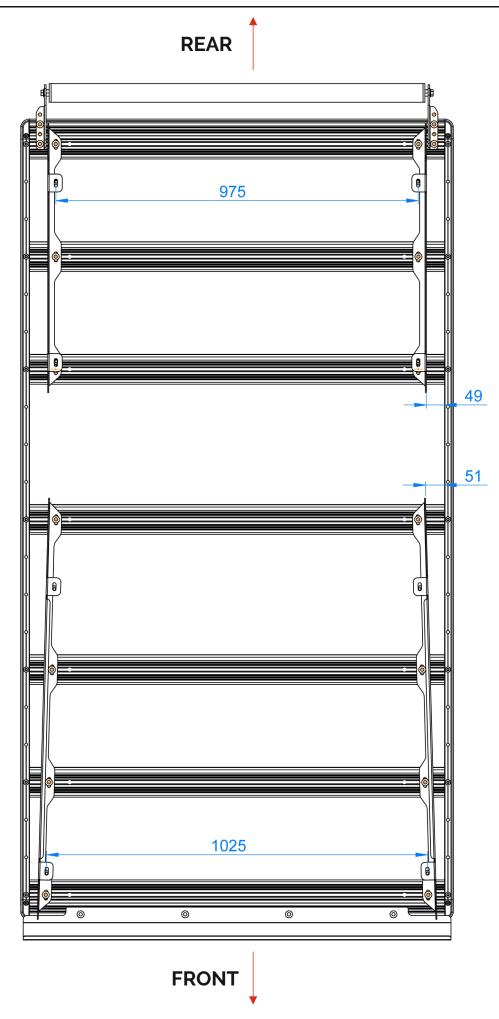

inless-Chrome             | 22   |
| 18       | M8 AKB Nut         | Stainless-Chrome             | 22   |
| 19       | M8 Bolt's Cab      | Black-Plastic                | 30   |
| 20       | M6 x 16 Allen Bolt | Stainless-Chrome             | 4    |
| 21       | M6 Spring Washer   | Stainless-Chrome             | 4    |
| 22       | M8 x 25 Allen Bolt | Stainless-Chrome             | 14   |
| 23       | M8 x 25 AKB Bolt   | Stainless-Chrome             | 8    |
| 24       | M8 Spring Washer   | Stainless-Chrome             | 8    |
| 25       | M8 Wide Washer     | Stainless-Chrome             | 8    |
| 26       | KC5124 Rubber      | Rubber-Black                 | 8    |
| 27       | Sista Silicon      | Silicon Package              | 1    |

4

## INSTALLING BRACKETS TO THE ROOF RACK





**STEP-1** Remove factory rubber plugs as shown.



**STEP-2** Put supplied rubber part in the bottom part of the bracket on the vehicle.



**STEP-3** Match holes of the assembled roof rack to holes on the vehicle.

**STEP-5** Apply the silicon around the hole and pass to 6th step before it gets dry.



**STEP-4** Attach spring washer first then flat washer to M8x25 hex bolts



**STEP-6** Fix the bracket with bolt to the holes on the vehicle. Repeat this process for all brackets.

#### CONTROL ALL INSTALLATION AND FINISH ASSEMBLY AFTER INSTALLING PLASTIC BOLT CAPS TO M8 HEX NUTS.



6