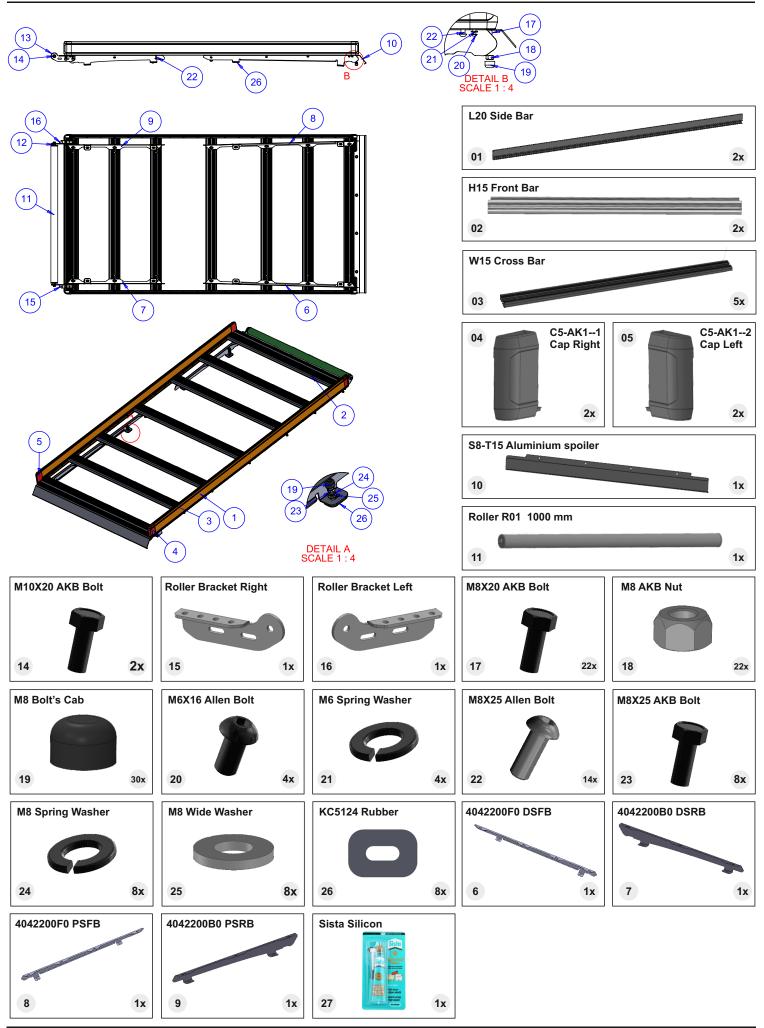

### NECESSARY TOOLS

| ITEM NO. | PART NUMBER        | DESCRIPTION                  | QTY. |
|----------|--------------------|------------------------------|------|
| 1        | AP1 - L20 - 2047mm | Side Bar                     | 2    |
| 2        | AP3 - H15 - 1150mm | Front Bar                    | 2    |
| 3        | AP2 - W15 - 1150mm | Cross Bar                    | 5    |
| 4        | C5-AK11            | Cap Left                     | 2    |
| 5        | C5-AK12            | Cap Right                    | 2    |
| 6        | 4042200F0          | Driver Side Front Bracket    | 1    |
| 7        | 4042200B0          | Driver Side Rear Bracket     | 1    |
| 8        | 4042200F0          | Passenger Side Front Bracket | 1    |
| 9        | 4042200B0          | Passenger Side Rear Bracket  | 1    |
| 10       | S8T15              | Aluminium Spoiler            | 1    |
| 11       | Roller R01         | 1000mm                       | 1    |
| 12       | P9-C3 R3           | M10 Nut                      | 2    |
| 13       | P9-C3 R2           | Roller Plastic               | 2    |
| 14       | M10 x 20 AKB Bolt  | Stainless-Chrome             | 2    |
| 15       | Roller Yan Aparat  | Left                         | 1    |
| 16       | Roller Yan Aparat  | Right                        | 1    |
| 17       | M8 x 20 AKB Bolt   | Stainless-Chrome             | 22   |
| 18       | M8 AKB Nut         | Stainless-Chrome             | 22   |
| 19       | M8 Bolt's Cab      | Black-Plastic                | 30   |
| 20       | M6 x 16 Allen Bolt | Stainless-Chrome             | 4    |
| 21       | M6 Spring Washer   | Stainless-Chrome             | 4    |
| 22       | M8 x 25 Allen Bolt | Stainless-Chrome             | 14   |
| 23       | M8 x 25 AKB Bolt   | Stainless-Chrome             | 8    |
| 24       | M8 Spring Washer   | Stainless-Chrome             | 8    |
| 25       | M8 Wide Washer     | Stainless-Chrome             | 8    |
| 26       | KC5124 Rubber      | Rubber-Black                 | 8    |
| 27       | Sista Silicon      | Silicon Package              | 1    |