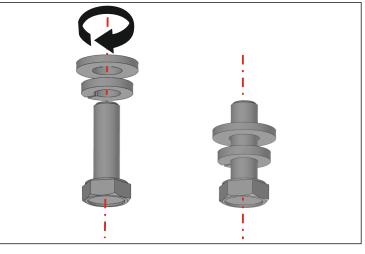

**STEP-5** Apply the silicon around the hole and pass to 6th step before it gets dry.

**STEP-4** Attach spring washer first then flat washer to M8x25 hex bolts

**STEP-6** Fix the bracket with bolt to the holes on the vehicle. Repeat this process for all brackets.

#### CONTROL ALL INSTALLATION AND FINISH ASSEMBLY AFTER INSTALLING PLASTIC BOLT CAPS TO M8 HEX NUTS.

6