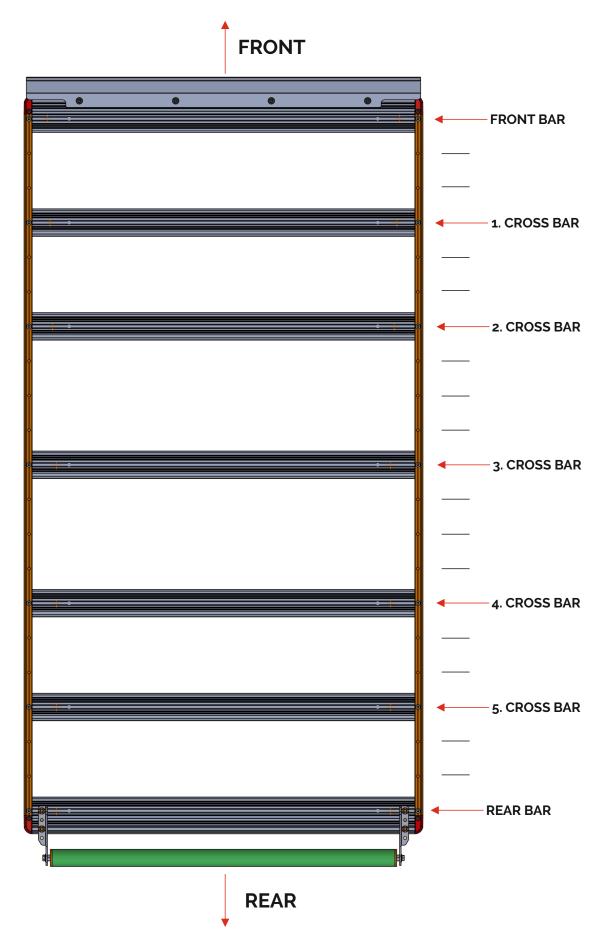

#### WARNING: THIS PROCESS WILL BE MADE BEFORE 5TH STEP IN THE PRODUCT GUIDE.

#### **CROSS PROFILES WILL BE MOUNTED AS SHOWN ON FIGURE ABOVE.**