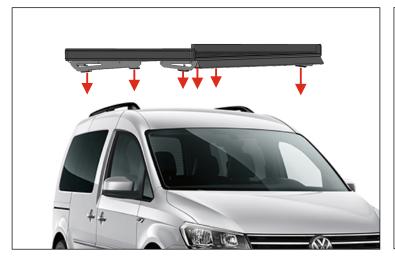

#### WARNING: THIS PROCESS WILL BE MADE BEFORE 5TH STEP IN THE PRODUCT GUIDE.

#### **CROSS PROFILES WILL BE MOUNTED AS SHOWN ON FIGURE ABOVE.**