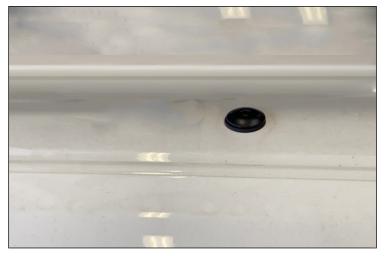

## INSTALLING BRACKETS TO THE ROOF RACK

**STEP-1** Remove factory rubber plugs as shown.

**STEP-2** Put supplied rubber part in the bottom part of the bracket on the vehicle.

**STEP-3** Match holes of the assembled roof rack to holes on the vehicle.