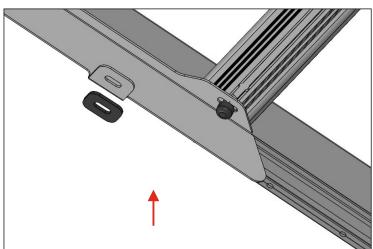

## INSTALLING BRACKETS TO THE ROOF RACK

**STEP-1** Remove factory rubber plugs as shown.

**STEP-2** Put supplied rubber part in the bottom part of the bracket on the vehicle.

**STEP-3** Match holes of the assembled roof rack to holes on the vehicle.