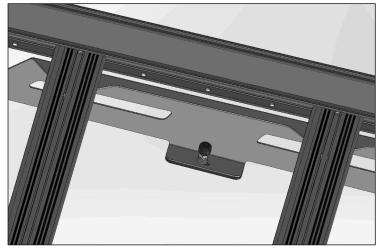

**STEP-1** Remove factory rubber plugs as shown.

**STEP-2** Put supplied rubber part in the bottom part of the bracket on the vehicle.

**STEP-3** Match holes of the assembled roof rack to holes on the vehicle.

**STEP-4** Attach spring washer first then flat washer to M6x25 hex bolts

**STEP-6** Fix the bracket with bolt to the holes on the vehicle. Repeat this process for all brackets.