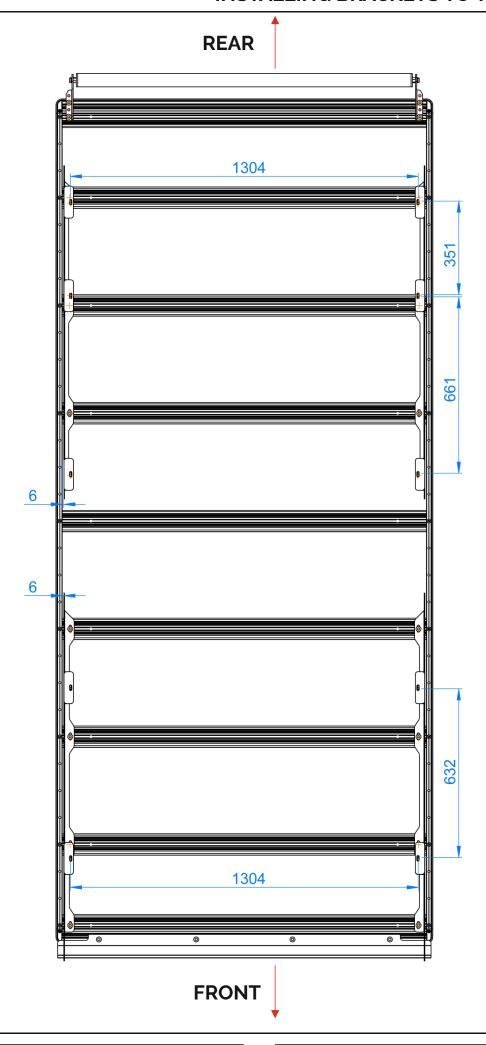

**STEP-1** Remove factory rubber plugs as shown.

**STEP-2** Put supplied rubber part in the bottom part of the bracket on the vehicle.

**STEP-3** Match holes of the assembled roof rack to holes on the vehicle.

**STEP-4** Attach spring washer first then flat washer to M6x25 hex bolts

**STEP-6** Fix the bracket with bolt to the holes on the vehicle. Repeat this process for all brackets.