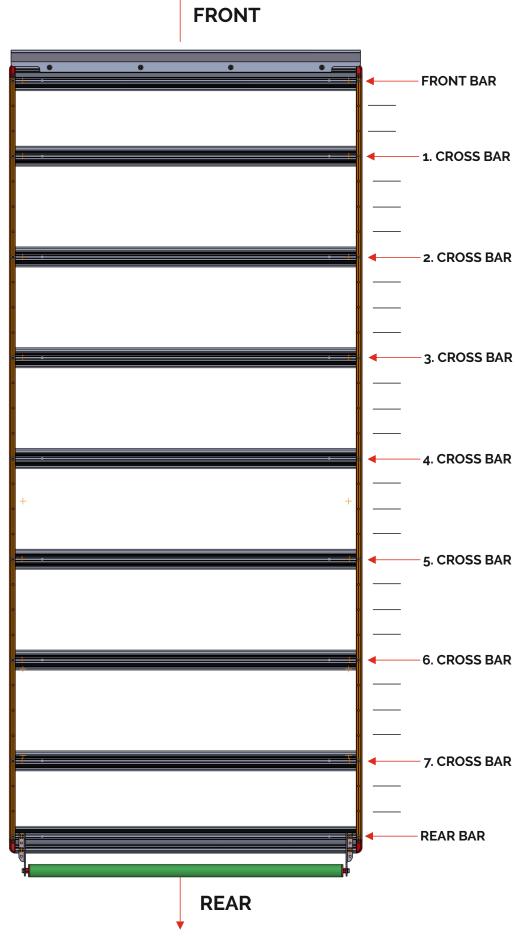

#### WARNING: THIS PROCESS WILL BE MADE BEFORE 5TH STEP IN THE PRODUCT GUIDE.

CROSS PROFILES WILL BE MOUNTED AS SHOWN ON FIGURE ABOVE.