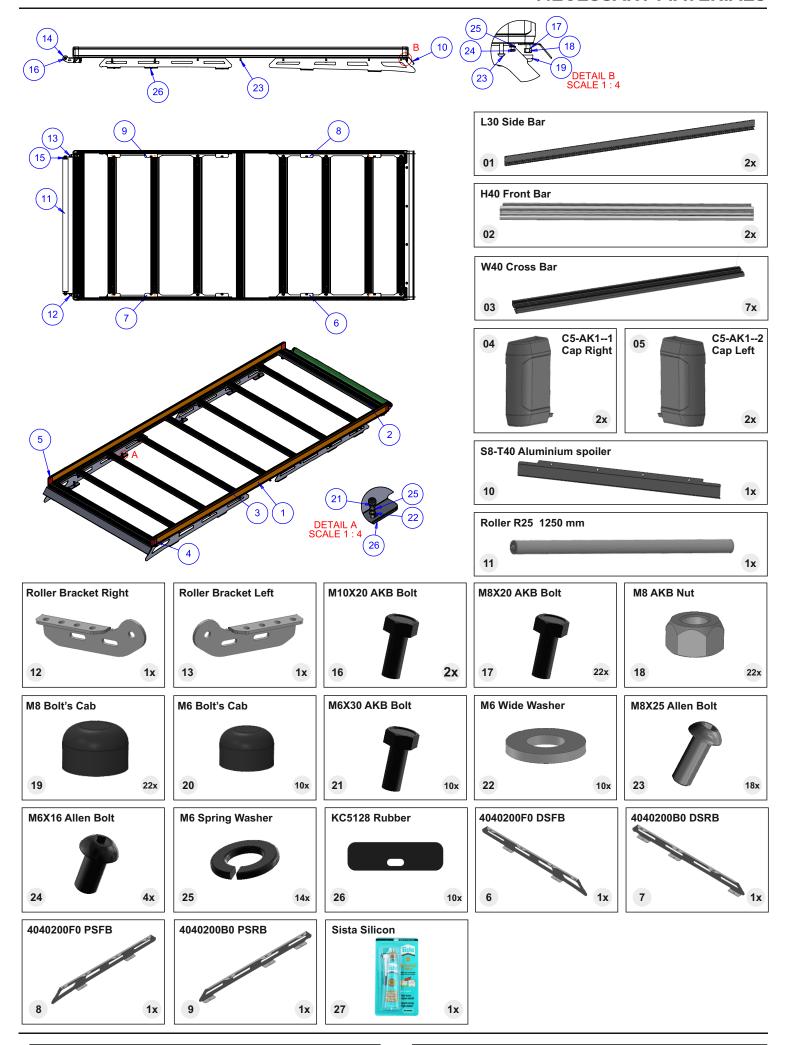

### **NECESSARY TOOLS**

Allen Key 5 mm Spanner 13 mm Meter

| ITEM NO. | PART NUMBER        | DESCRIPTION                  | QTY. |
|----------|--------------------|------------------------------|------|
| 1        | L30                | Side Bar                     | 2    |
| 2        | H40                | Front Bar                    | 2    |
| 3        | W40                | Cross Bar                    | 7    |
| 4        | C5-AK11            | Cap Left                     | 2    |
| 5        | C5-AK12            | Cap Right                    | 2    |
| 6        | 4040200F0          | Driver Side Front Bracket    | 1    |
| 7        | 4040200B0          | Driver Side Rear Bracket     | 1    |
| 8        | 4040200F0          | Passenger Side Front Bracket | 1    |
| 9        | 4040200B0          | Passenger Side Rear Bracket  | 1    |
| 10       | S8-T40             | Aluminium Spoiler            | 1    |
| 11       | Roller R25         | 1250mm                       | 1    |
| 12       | Roller Yan Aparat  | Left                         | 1    |
| 13       | Roller Yan Aparat  | Right                        | 1    |
| 14       | P9-C3 R2           | Roller Plastic               | 2    |
| 15       | P9-C3 R3           | M10 Nut                      | 2    |
| 16       | M10 x 20 AKB Bolt  | Stainless-Chrome             | 2    |
| 17       | M8 x 20 AKB Bolt   | Stainless-Chrome             | 22   |
| 18       | M8 AKB Nut         | Stainless-Chrome             | 22   |
| 19       | M8 Bolt's Cab      | Black-Plastic                | 22   |
| 20       | M6 Bolt's Cab      | Black-Plastic                | 10   |
| 21       | M6 x 30 AKB Bolt   | Stainless-Chrome             | 10   |
| 22       | M6 Wide Washer     | Stainless-Chrome             | 10   |
| 23       | M8 x 25 Allen Bolt | Stainless-Chrome             | 18   |
| 24       | M6 x 16 Allen Bolt | Stainless-Chrome             | 4    |
| 25       | M6 Spring Washer   | Stainless-Chrome             | 14   |
| 26       | KC5128             | Rubber-Black                 | 10   |
| 27       | Sista Silicon      | Silicon Package              | 1    |