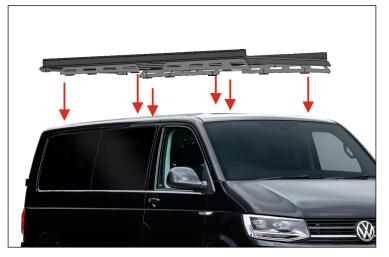

#### WARNING: THIS PROCESS WILL BE MADE BEFORE 5TH STEP IN THE PRODUCT GUIDE.

CROSS PROFILES WILL BE MOUNTED AS SHOWN ON FIGURE ABOVE.