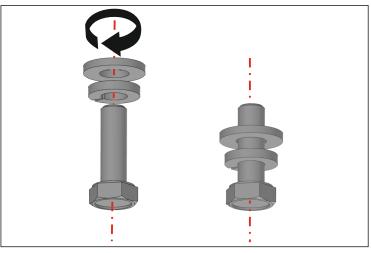

**STEP-4** Attach spring washer first then flat washer to M6x25 hex bolts

**STEP-6** Fix the bracket with bolt to the holes on the vehicle. Repeat this process for all brackets.